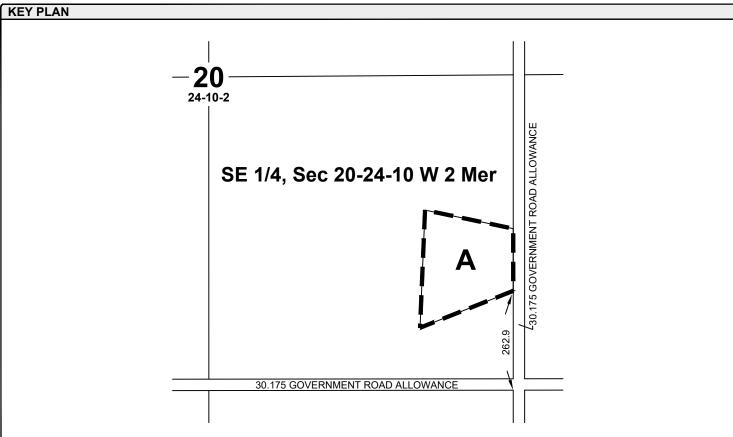

## PLAN OF PROPOSED SUBDIVISION

OF PART OF

SE1/4 SEC 20, TWP 24, RGE 10, W2 Mer

IN THI

R.M. OF TULLYMET No. 216 SASKATCHEWAN 2022

**SCALE = 1: 2000** 

## NOTE:

- MEASUREMENTS ARE IN METRES AND DECIMALS THEREOF - SOME MEASUREMENTS ARE APPROXIMATE AND MAY DIFFER FROM THE FINAL PLAN OF SURVEY BY AS MUCH AS 5 METRES.
- PORTION TO BE APPROVED IS OUTLINED WITH A BOLD DASHED LINE AND CONTAINS 5.70 ha (14.08 ac)