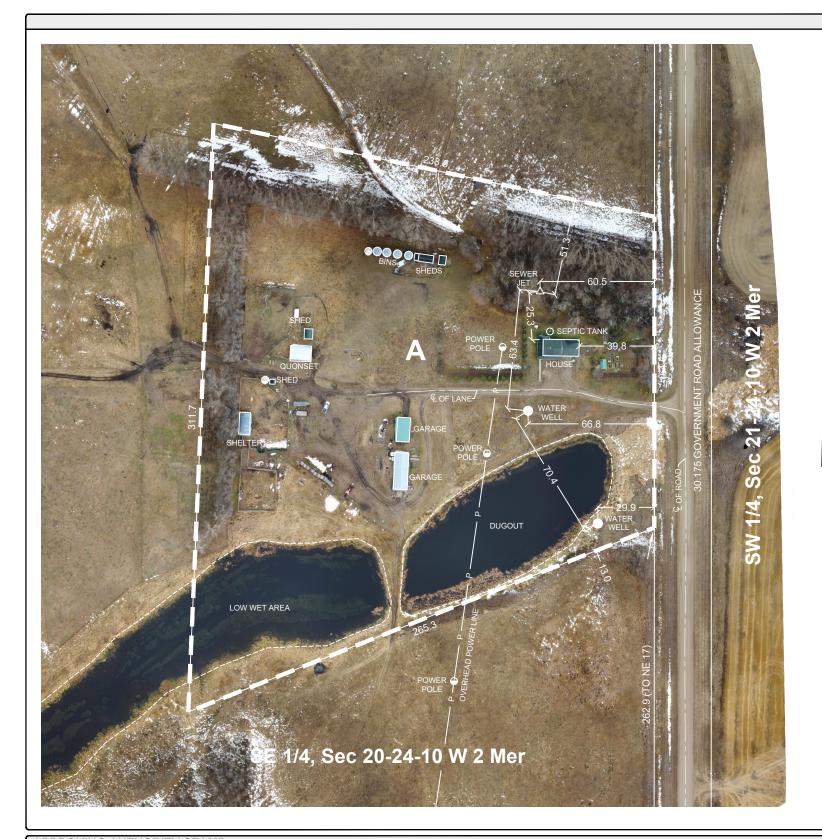

## PLAN OF PROPOSED SUBDIVISION

OF PART OF

SE1/4 SEC 20, TWP 24, RGE 10, W2 Mer

IN THI

R.M. OF TULLYMET No. 216 SASKATCHEWAN 2022

**SCALE = 1: 2000** 

## NOTE:

- MEASUREMENTS ARE IN METRES AND DECIMALS THEREOF - SOME MEASUREMENTS ARE APPROXIMATE AND MAY DIFFER FROM THE FINAL PLAN OF SURVEY BY AS MUCH AS 5 METRES.
- PORTION TO BE APPROVED IS OUTLINED WITH A BOLD DASHED LINE AND CONTAINS 5.70 ha (14.08 ac)